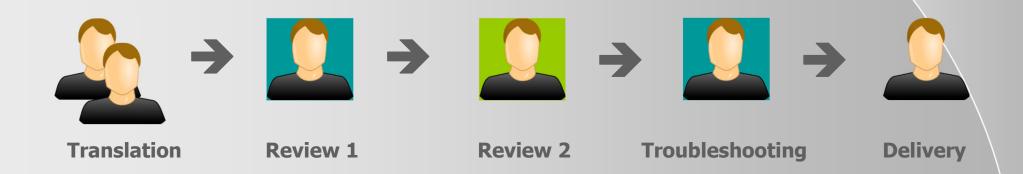

# **Unique 10-step localization workflow**

#### **WIONET translation and review workflow**

# Company Profile Unique 10-step localization workflow

#### Our standard translation workflow includes the following steps:

- Analysis and preparation
- Translation
- 3-stage review completed by 2 independent reviewers
- Changes implementation

Part 1 • WIONET Company Profile