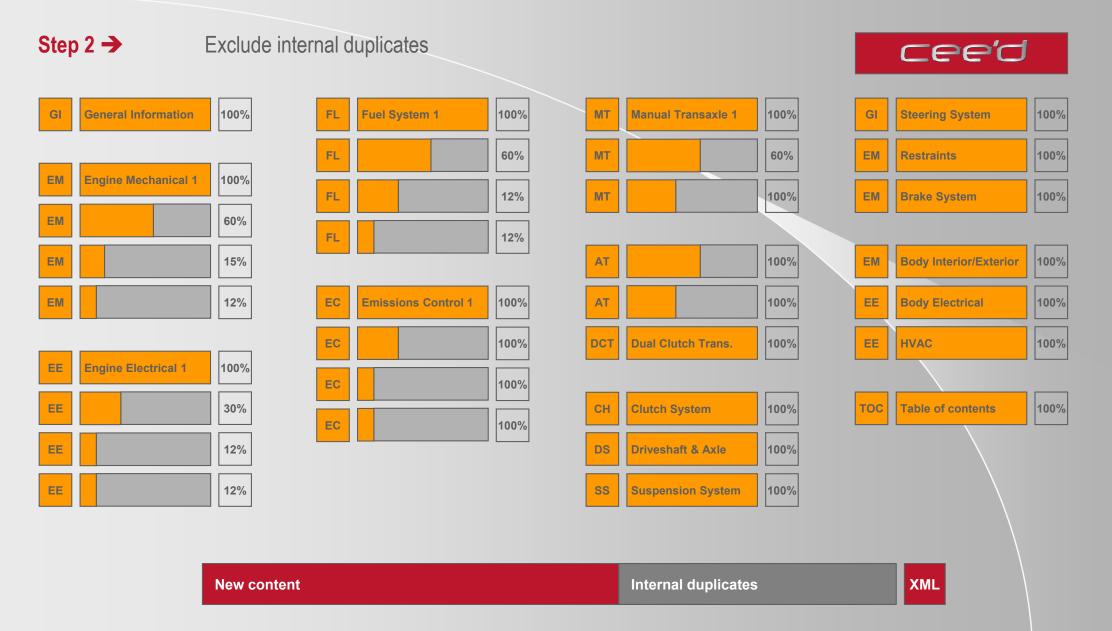

#### Step 1 →

Split into groups and configurations — enable teamwork

| GI | General Information | 100% |
|----|---------------------|------|
| EM | Engine Mechanical 1 | 100% |
| EM | Engine Mechanical 2 | 100% |
| EM | Engine Mechanical 3 | 100% |

**Engine Mechanical 4** 

**Engine Electrical 1** 

**Engine Electrical 2** 

**Engine Electrical 3** 

**Engine Electrical 4** 

| FL | Fuel System 1       | 100% |
|----|---------------------|------|
| FL | Fuel System 2       | 100% |
| FL | Fuel System 3       | 100% |
| FL | Fuel System 4       | 100% |
|    |                     |      |
| EC | Emissions Control 1 | 100% |
| EC | Emissions Control 2 | 100% |
| EC | Emissions Control 3 | 100% |
| EC | Emissions Control 3 | 100% |

| МТ  | Manual Transaxie 1 | 100% |
|-----|--------------------|------|
| МТ  | Manual Transaxle 2 | 100% |
| МТ  | Manual Transaxle 3 | 100% |
|     |                    |      |
| АТ  | Automatic Trans. 1 | 100% |
| AT  | Automatic Trans. 2 | 100% |
| DCT | Dual Clutch Trans. | 100% |
|     |                    |      |
| СН  | Clutch System      | 100% |
| DS  | Driveshaft & Axle  | 100% |
| SS  | Suspension System  | 100% |