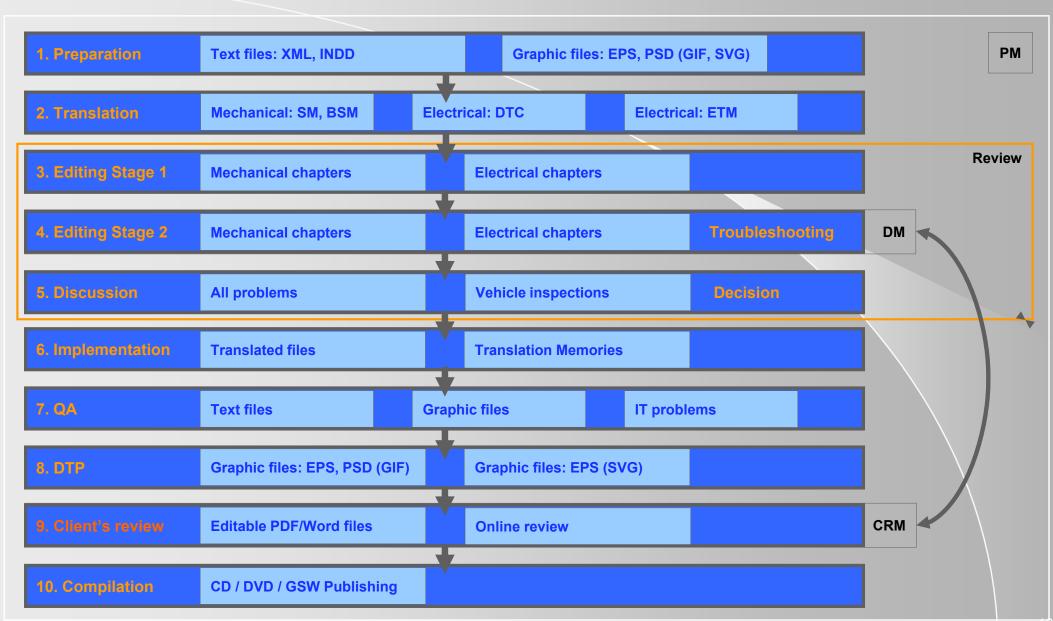

# **Unique 10-step localization workflow**

#### Market standard translation and review workflow

#### **WIONET translation and review workflow**

# Company Profile Unique 10-step localization workflow

#### Our standard translation workflow includes the following steps:

- Analysis and preparation
- Translation
- 3-stage review completed by 2 independent reviewers
- Changes implementation

Part 1 • WIONET Company Profile