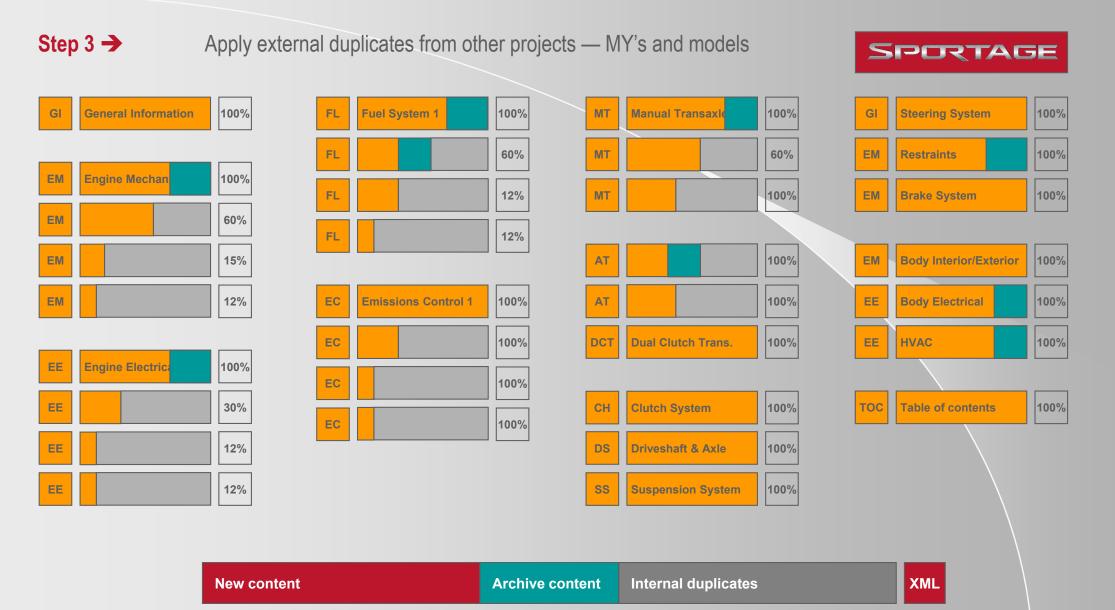

#### Module 1: Text

Key functionality: file structure analysis, sorting, splitting, merging and structure recreation, validation, managing internal duplicates, reusing archive content, reporting

Supported formats: XML, HTML

#### Module 2: Graphics

Key functionality: reference links analysis, managing internal/external duplicates, qualification wizard, synchronization, reporting

Supported formats: EPS, PSD, PDF, JPG, PNG, GIF, SWF

#### Step 1 →

Split into groups and configurations — enable teamwork

| GI | General Information | 100% |
|----|---------------------|------|
| EM | Engine Mechanical 1 | 100% |
| EM | Engine Mechanical 2 | 100% |
| EM | Engine Mechanical 3 | 100% |

**Engine Mechanical 4** 

**Engine Electrical 1** 

**Engine Electrical 2** 

**Engine Electrical 3** 

**Engine Electrical 4** 

| FL | Fuel System 1       | 100% |
|----|---------------------|------|
| FL | Fuel System 2       | 100% |
| FL | Fuel System 3       | 100% |
| FL | Fuel System 4       | 100% |
|    |                     |      |
| EC | Emissions Control 1 | 100% |
| EC | Emissions Control 2 | 100% |
| EC | Emissions Control 3 | 100% |
| EC | Emissions Control 3 | 100% |

| МТ  | Manual Transaxie 1 | 100% |
|-----|--------------------|------|
| МТ  | Manual Transaxle 2 | 100% |
| МТ  | Manual Transaxle 3 | 100% |
|     |                    |      |
| АТ  | Automatic Trans. 1 | 100% |
| AT  | Automatic Trans. 2 | 100% |
| DCT | Dual Clutch Trans. | 100% |
|     |                    |      |
| СН  | Clutch System      | 100% |
| DS  | Driveshaft & Axle  | 100% |
| SS  | Suspension System  | 100% |