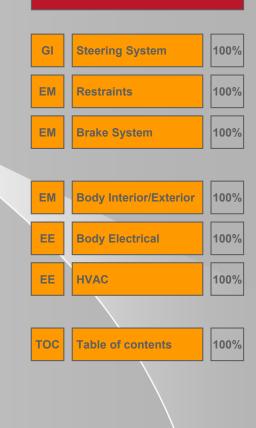

#### Step 1 →

Split into groups and configurations — enable teamwork

| GI | General Information | 100% |
|----|---------------------|------|
| EM | Engine Mechanical 1 | 100% |
| EM | Engine Mechanical 2 | 100% |
| EM | Engine Mechanical 3 | 100% |

**Engine Mechanical 4** 

**Engine Electrical 1** 

**Engine Electrical 2** 

**Engine Electrical 3** 

**Engine Electrical 4** 

| FL | Fuel System 1       | 100% |
|----|---------------------|------|
| FL | Fuel System 2       | 100% |
| FL | Fuel System 3       | 100% |
| FL | Fuel System 4       | 100% |
|    |                     |      |
| EC | Emissions Control 1 | 100% |
| EC | Emissions Control 2 | 100% |
| EC | Emissions Control 3 | 100% |
| EC | Emissions Control 3 | 100% |

| МТ  | Manual Transaxie 1 | 100% |
|-----|--------------------|------|
| МТ  | Manual Transaxle 2 | 100% |
| МТ  | Manual Transaxle 3 | 100% |
|     |                    |      |
| АТ  | Automatic Trans. 1 | 100% |
| AT  | Automatic Trans. 2 | 100% |
| DCT | Dual Clutch Trans. | 100% |
|     |                    |      |
| СН  | Clutch System      | 100% |
| DS  | Driveshaft & Axle  | 100% |
| SS  | Suspension System  | 100% |