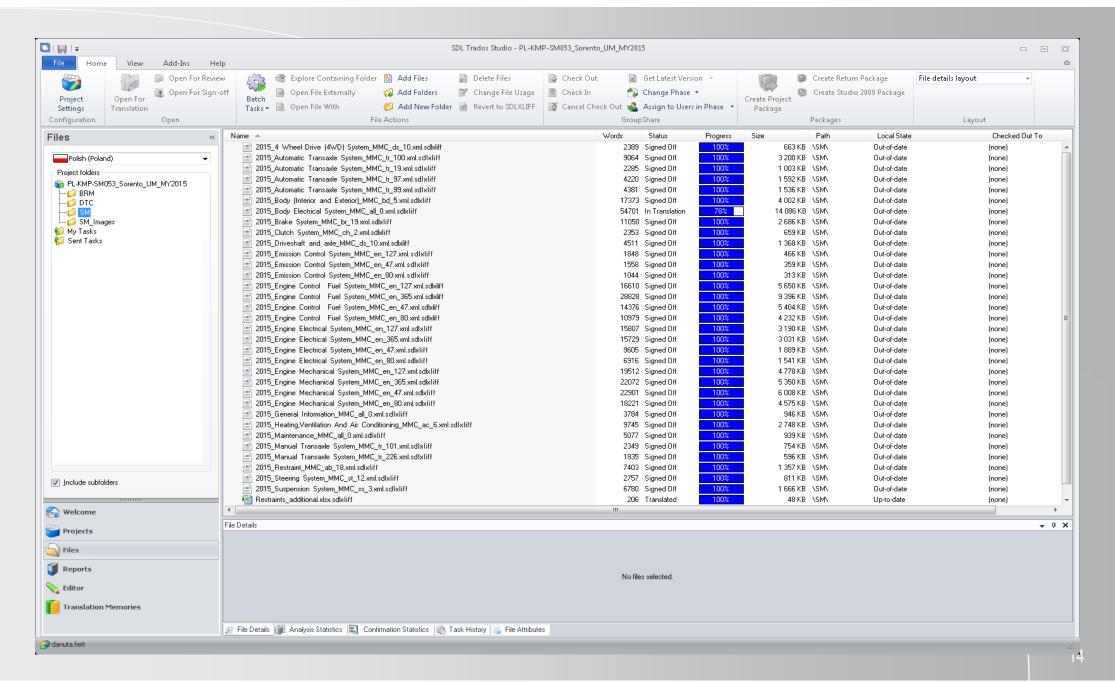

#### **SDL Trados Studio**

- Desk-top client application allowing to share server resources
- Complete working environment for project managers, translators and editors
- Wide variety of advanced functions allowing to streamline translation workflow

# Computer Aided Translation Tools (CAT) Project structure

# **Computer Aided Translation Tools (CAT)**